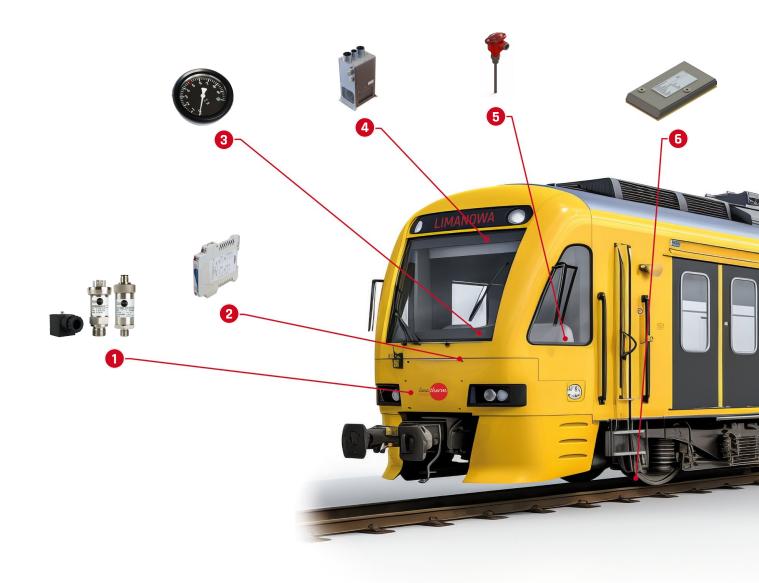

## Temperature sensors, pressure transmitters and heating systems.

1 pressure transmitters

measurement in air conditioning, hydraulic and pneumatic systems

4 driver's heaters heating of the driver's cabin

temperature transmitters

universal transmitter with 4÷20 mA or 0÷10V output

5 temperature sensors

temperature measurement in air conditioning systems 3 pressure manometers

indication of parameters of braking systems and other

6 sander heaters sander heating, frost protection Safe and efficient operation of railway systems.

7 TTM heating tapes
protection of mechanical systems

against freezing

level
probes
measuring the level
of water and feces
in tanks