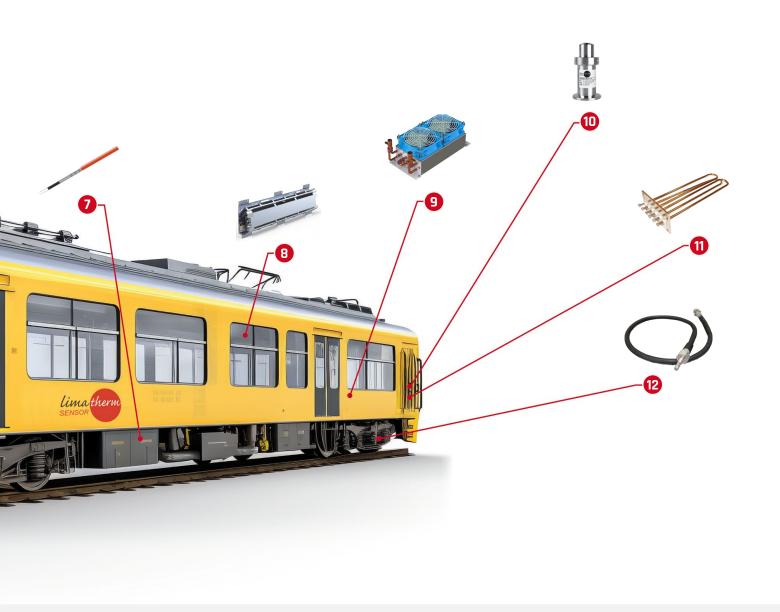

6 sander heaters sander heating, frost protection Safe and efficient operation of railway systems.

7 TTM heating tapes
protection of mechanical systems

against freezing

level
probes
measuring the level
of water and feces
in tanks

B compartment heaters under-seat, wall-mounted heating

tubular
heaters
water and wastewater
heating system

9 water heaters liquid/air heat exchanger

12 axle-box
Sensors
lubrication system
for bearings in trolleys